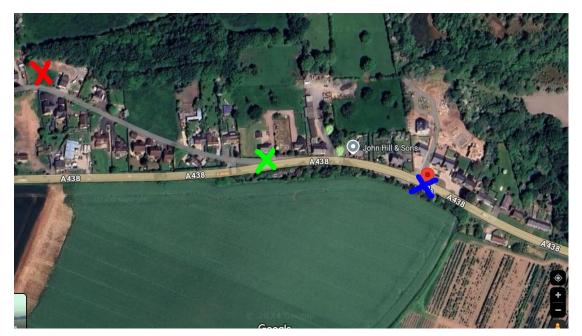

# 2. 11:00 A.M. - 241746 - LAND AT SUGWAS POOL HOUSE, SWAINSHILL, 9-10 HEREFORDSHIRE, HR4 7QD

Proposed self-build dwelling and garage.

# Site: Land at Sugwas Pool House, Swainshill, HR4 7QD

- Parking in the vicinity is very limited and not available at the site
- Please car share suggest meet at Plough Lane before and lift share
- Hi Viz vests will be handed out at the first site visit but please bring own.

Limted parking is available in the lay-by on the A438 (blue cross) or opposite where there is sometimes places to stop /park. If you then walk along the footway until the junction for Sugwas Pool Lane (about two minute walk). Officer will meet at the junction (Green X) and walk to the site.

Layby at:

What 3 Words: respect.stopwatch.wrist https://w3w.co/respect.stopwatch.wrist Drop Pin **Google Maps**: https://maps.app.goo.gl/jidK1DzKzLEtyBJg7

Drop Pin Apple Maps: https://maps.apple.com/?ll=52.072787,-2.798681&g=Marked%20Location&t=k