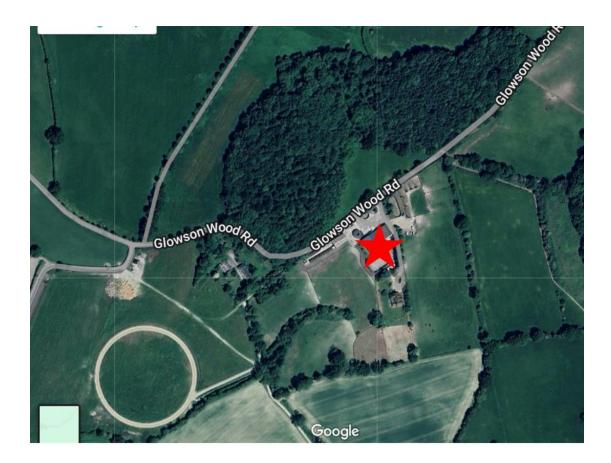

#### 1. 10:00 A.M - 202258 - SAPNESS FARM, WOOLHOPE, HEREFORD, 7-8 HEREFORDSHIRE, HR1 4RJ

Retrospective erection of new stables and turn out paddocks, with associated works.

Site: Sapness Farm Woolhope Hereford Herefordshire HR1 4RJ

- Please park in the yard.
- Bring Hi Viz (if you have it) we will bring spares
- Suitable footwear for walking

What 3 Words: Regrowth.being.springing https://w3w.co/regrowth.being.springing

Drop Pin: Google Maps: https://maps.app.goo.gl/26srvmHR2vLsnRZNA

Drop Pin: **Apple Maps**: https://maps.apple.com/?II=52.002445,-2.548573&q=Marked%20Location&t=k

Coordinates: 52.002510, -2.549193

Ward: Old Gore